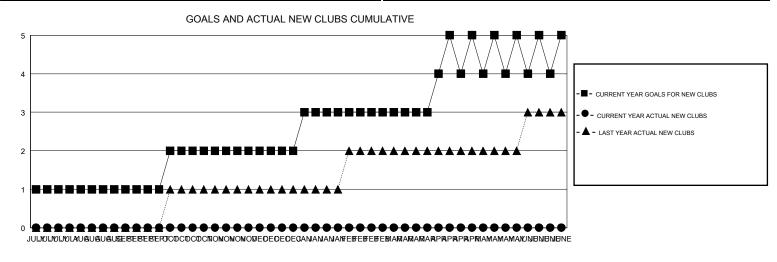

## District 301 B2

Results as of: 2/29/2020

| GMT:          |               | L           | OCATION PHILIPPINI | ES                    |                           |                         | GMT CA                                             |  |
|---------------|---------------|-------------|--------------------|-----------------------|---------------------------|-------------------------|----------------------------------------------------|--|
|               | Club          | s           |                    | Members               |                           |                         |                                                    |  |
|               | RESULTS FOR   | R 2019-2020 |                    | RESULTS FOR 2019-2020 |                           |                         |                                                    |  |
| QUARTER       | NEW CLUB GOAL | NEW CLUBS   | DROPPED CLUBS      | QUARTER               | MEMBER GROWTH NET<br>GOAL | MEMBER GROWTH<br>ACTUAL | DROPPED<br>MEMBERS ACTUAL<br>(including transfers) |  |
| JULY/AUG/SEPT | 1             | 0           | 12                 | JULY/AUG/SEPT         | 35                        | 164                     | 404                                                |  |
| OCT/NOV/DEC   | 1             | 0           | 0                  | OCT/NOV/DEC           | 23                        | 92                      | 184                                                |  |
| JAN/FEB/MAR   | 1             | 0           | 0                  | JAN/FEB/MAR           | 23                        | 180                     | 60                                                 |  |
| APR/MAY/JUNE  | 2             | 0           | 0                  | APR/MAY/JUNE          | 35                        | 0                       | 0                                                  |  |