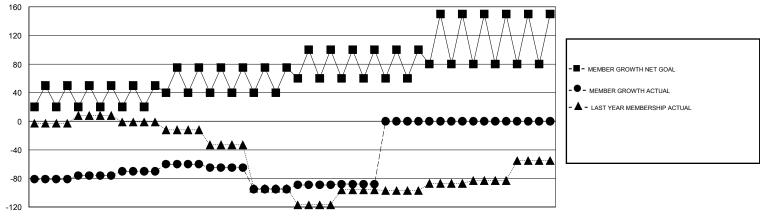

## District 301 B2

Results as of: 2/29/2020

| GMT:          |               | L           | OCATION PHILIPPINI | ES                    |                           |                         | GMT CA                                             |  |
|---------------|---------------|-------------|--------------------|-----------------------|---------------------------|-------------------------|----------------------------------------------------|--|
|               | Club          | s           |                    | Members               |                           |                         |                                                    |  |
|               | RESULTS FOR   | R 2019-2020 |                    | RESULTS FOR 2019-2020 |                           |                         |                                                    |  |
| QUARTER       | NEW CLUB GOAL | NEW CLUBS   | DROPPED CLUBS      | QUARTER               | MEMBER GROWTH NET<br>GOAL | MEMBER GROWTH<br>ACTUAL | DROPPED<br>MEMBERS ACTUAL<br>(including transfers) |  |
| JULY/AUG/SEPT | 1             | 0           | 12                 | JULY/AUG/SEPT         | 35                        | 164                     | 404                                                |  |
| OCT/NOV/DEC   | 1             | 0           | 0                  | OCT/NOV/DEC           | 23                        | 92                      | 184                                                |  |
| JAN/FEB/MAR   | 1             | 0           | 0                  | JAN/FEB/MAR           | 23                        | 180                     | 60                                                 |  |
| APR/MAY/JUNE  | 2             | 0           | 0                  | APR/MAY/JUNE          | 35                        | 0                       | 0                                                  |  |